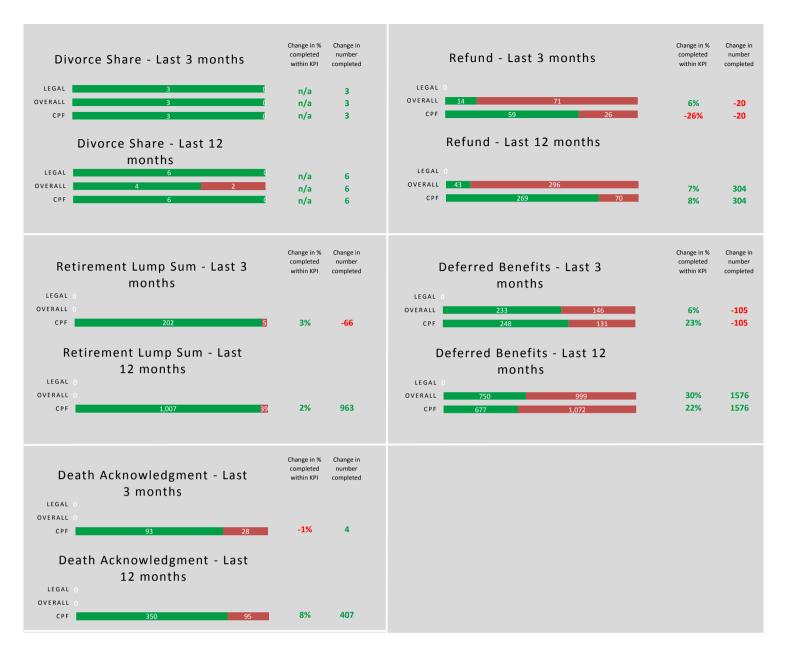

The KPIs are specific to each process (as set out in the Administration Strategy) and illustrated by the graphs are as follows:

|    |                                                                                                       | А                                                                                                                                                                                                                      | В                                                    | С                                                  |
|----|-------------------------------------------------------------------------------------------------------|------------------------------------------------------------------------------------------------------------------------------------------------------------------------------------------------------------------------|------------------------------------------------------|----------------------------------------------------|
|    | Process                                                                                               | Legal Requirement                                                                                                                                                                                                      | Overall                                              | CPF Administration<br>element target               |
| 1  | To send a Notification of Joining the LGPS to a scheme member                                         | 2 months from date of joining (assuming<br>notification received from the employer), or within<br>1 month of receiving jobholder information where<br>the individual is being automatically enrolled / re-<br>enrolled | 46 working days from date of joining (i.e. 2 months) | 30 working days from receipt of all information    |
| 2  | To inform members who leave the<br>scheme before retirement age of<br>their leaver rights and options | As soon as practicable and no more than 2<br>months from date of initial notification (from<br>employer or from scheme member)                                                                                         | 46 working days from date of leaving                 | 15 working days from receipt of all information    |
| 3  | Obtain transfer details for transfer<br>in, and calculate and provide<br>quotation to member          | 2 months from the date of request                                                                                                                                                                                      | 46 working days from date of request                 | 20 working days from receipt of all information    |
| 4  | Provide details of transfer value for transfer out, on request                                        | 3 months from date of request (CETV estimate)<br>3 or within a reasonable period (cash transfer<br>sum)                                                                                                                | 46 working days from date of request                 | 20 working days from receipt of all information    |
| 5  | Notification of amount of retirement benefits                                                         | 1 month from date of retirement if on or after<br>Normal Pension Age                                                                                                                                                   | 23 working days from date of retirement              | 10 working days from receipt of all information    |
| 6  | Providing quotations on request for retirements                                                       | As soon as is practicable, but no more than 2<br>months from date of request unless there has<br>already been a request in the last 12 months                                                                          | 46 working days from date of request                 | 15 working days from receipt of all information    |
| 7  | Calculate and notify dependant(s) of amount of death benefits                                         | As soon as possible but in any event no more<br>than 2 months to beneficiary from date of<br>becoming aware of death, or from a date of<br>request by a third party (e.g. personal<br>representative)                  | 25 working days from date of death                   | 10 working days from receipt of all information    |
| 8  | Calculate and Notify member of<br>CETV for Divorce/Dissolution<br>Quote                               | 3 months from the date of request                                                                                                                                                                                      | 46 working days from date of request                 | 20 working days from receipt of all information    |
| 9  | Calculate and Notify members of<br>Actual Divorce Share                                               | 4 months from the date of the pension sharing order, or the date where all sufficient information is received to implement the order                                                                                   | 46 working days from date of<br>request              | 15 working days from receipt of all information    |
| 10 | Calculate and pay a Refund of<br>contributions                                                        | Not applicable                                                                                                                                                                                                         | 13 working days from receipt of request              | 10 working days from receipt of all information    |
| 11 | Calculate and Pay retirement lump sum                                                                 | Not applicable                                                                                                                                                                                                         | Not applicable                                       | 15 working days from receipt of all information    |
| 12 | Calculate and Notify member of<br>Deferred Benefits                                                   | Not applicable                                                                                                                                                                                                         | 76 working days from date of<br>leaving              | 30 working days from<br>receipt of all information |
| 13 | Initial letter acknowledging death of member                                                          | Not applicable                                                                                                                                                                                                         | Not applicable                                       | 3 working days from<br>receipt of all information  |

## Interpretation of graphs

One graph has been provided for each KPI in the table above.

This column tells you the change in % completed within the KPI target This is illustrated further below. compared to either the 3 months before last or the 12 months before last. Each KPI shows the stats for the previous 3 4 months and the Change in Change in previous 12 months 2 🎽 Joiners - Last 3 months number completed completed 1 within KPI CPF 1% 409 This column tells you the change in number of tasks OVERALL 1% 409 624 completed over either the LEGAL 115 1% 409 624 3 months before last or the 12 months before last. Ζ Joiners - Last 12 months CPF 1,981 0% 0 OVERALL 0% 0 1,601 0% 0 LEGAL 1,601 1.306 Green bars represent total cases completed that were within the KPI target in the relevant period. Red bars represent the total number of cases completed that were not done within the KPI target in the relevant period.