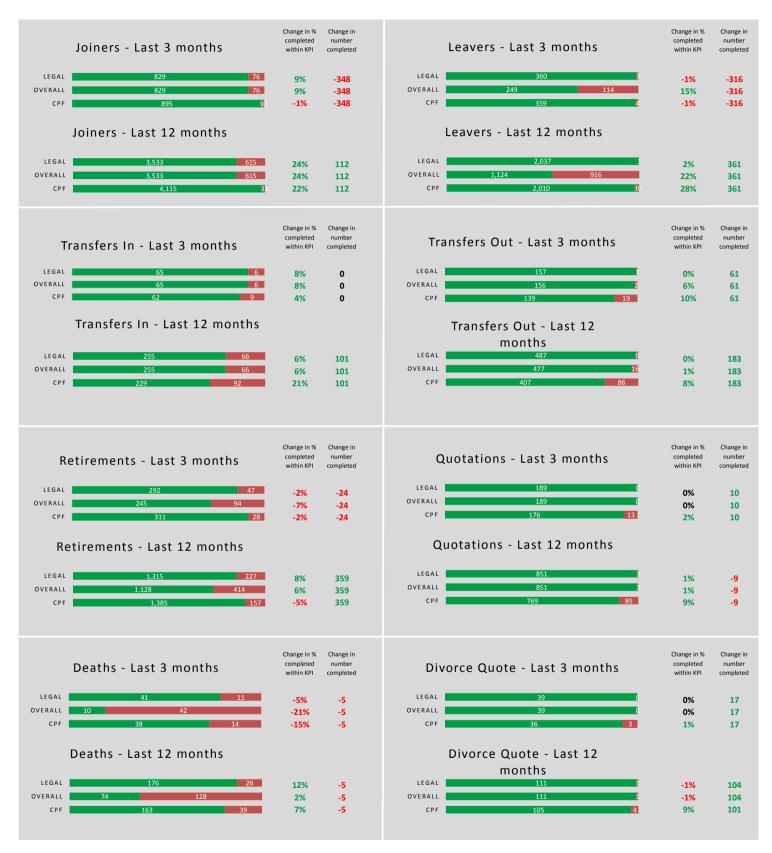

The KPIs are specific to each process (as set out in the Administration Strategy) and illustrated by the graphs are as follows:

|    |                                                                                                       | А                                                                                                                                                                                                                      | В                                                    | С                                                  |
|----|-------------------------------------------------------------------------------------------------------|------------------------------------------------------------------------------------------------------------------------------------------------------------------------------------------------------------------------|------------------------------------------------------|----------------------------------------------------|
|    | Process                                                                                               | Legal Requirement                                                                                                                                                                                                      | Overall                                              | CPF Administration<br>element target               |
| 1  | To send a Notification of Joining the LGPS to a scheme member                                         | 2 months from date of joining (assuming<br>notification received from the employer), or within<br>1 month of receiving jobholder information where<br>the individual is being automatically enrolled / re-<br>enrolled | 46 working days from date of joining (i.e. 2 months) | 30 working days from receipt of all information    |
| 2  | To inform members who leave the<br>scheme before retirement age of<br>their leaver rights and options | As soon as practicable and no more than 2<br>months from date of initial notification (from<br>employer or from scheme member)                                                                                         | 46 working days from date of leaving                 | 15 working days from receipt of all information    |
| 3  | Obtain transfer details for transfer<br>in, and calculate and provide<br>quotation to member          | 2 months from the date of request                                                                                                                                                                                      | 46 working days from date of request                 | 20 working days from receipt of all information    |
| 4  | Provide details of transfer value for transfer out, on request                                        | 3 months from date of request (CETV estimate)<br>3 or within a reasonable period (cash transfer<br>sum)                                                                                                                | 46 working days from date of request                 | 20 working days from receipt of all information    |
| 5  | Notification of amount of retirement benefits                                                         | 1 month from date of retirement if on or after<br>Normal Pension Age                                                                                                                                                   | 23 working days from date of retirement              | 10 working days from receipt of all information    |
| 6  | Providing quotations on request for retirements                                                       | As soon as is practicable, but no more than 2<br>months from date of request unless there has<br>already been a request in the last 12 months                                                                          | 46 working days from date of request                 | 15 working days from receipt of all information    |
| 7  | Calculate and notify dependant(s) of amount of death benefits                                         | As soon as possible but in any event no more<br>than 2 months to beneficiary from date of<br>becoming aware of death, or from a date of<br>request by a third party (e.g. personal<br>representative)                  | 25 working days from date of death                   | 10 working days from receipt of all information    |
| 8  | Calculate and Notify member of<br>CETV for Divorce/Dissolution<br>Quote                               | 3 months from the date of request                                                                                                                                                                                      | 46 working days from date of request                 | 20 working days from receipt of all information    |
| 9  | Calculate and Notify members of<br>Actual Divorce Share                                               | 4 months from the date of the pension sharing order, or the date where all sufficient information is received to implement the order                                                                                   | 46 working days from date of<br>request              | 15 working days from receipt of all information    |
| 10 | Calculate and pay a Refund of<br>contributions                                                        | Not applicable                                                                                                                                                                                                         | 13 working days from receipt of request              | 10 working days from receipt of all information    |
| 11 | Calculate and Pay retirement lump sum                                                                 | Not applicable                                                                                                                                                                                                         | Not applicable                                       | 15 working days from receipt of all information    |
| 12 | Calculate and Notify member of<br>Deferred Benefits                                                   | Not applicable                                                                                                                                                                                                         | 76 working days from date of<br>leaving              | 30 working days from<br>receipt of all information |
| 13 | Initial letter acknowledging death of member                                                          | Not applicable                                                                                                                                                                                                         | Not applicable                                       | 3 working days from<br>receipt of all information  |

## Interpretation of graphs

One graph has been provided for each KPI in the table above.

This column tells you the change in % completed within the KPI target This is illustrated further below. compared to either the 3 months before last or the 12 months before last. Each KPI shows the stats for the previous 3 4 months and the Change in Change in previous 12 months 2 🎽 Joiners - Last 3 months number completed completed 1 within KPI CPF 1% 409 This column tells you the change in number of tasks OVERALL 1% 409 624 completed over either the LEGAL 115 1% 409 624 3 months before last or the 12 months before last. Ζ Joiners - Last 12 months CPF 1,981 0% 0 OVERALL 0% 0 1,601 0% 0 LEGAL 1,601 1.306 Green bars represent total cases completed that were within the KPI target in the relevant period. Red bars represent the total number of cases completed that were not done within the KPI target in the relevant period.